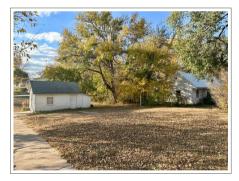

## 502 W 5TH ST. (VACANT LOT) & 506 SHERMAN ST. WAYNE, NE

5 Bedrooms

1.5 Bathrooms

23,700 total sf (three lots)

Single Car Detached Garage BUILT: 1920 2024 RE TAXES: \$1,121.44 SIZE: 1,516 square feet

PACKAGE DEAL! This property contains three lots for an overall size of 150' x 158'. So many possibilities to build a single family home, duplex, or triplex!

## **ADDITIONAL INFORMATION**

- Forced air furnace
- Fuse box
- The South corner lot with a single car detached garage measures 50' x 158'.
- The second parcel with a house and lot measures 100' x 158'.