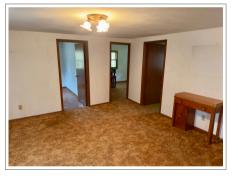

#### FIRST FLOOR 1,516 square feet

ENTRY: sun porch DINING ROOM: vinyl flooring BEDROOM 1: hardwood flooring, closet, half bathroom with sink and toilet KITCHEN: wood cabinets, stove, sink, sliding door to covered back porch with access to back yard BEDROOM 2: off of kitchen, vinyl flooring, closet BATHROOM: built-in storage, tub shower, sink, toilet BEDROOM 3: carpet, ceiling fan, closet BEDROOM 4: carpet, shared closet with bedroom 5 BEDROOM 5: varnished wood, shared closet with bedroom 4 LIVING ROOM: carpet