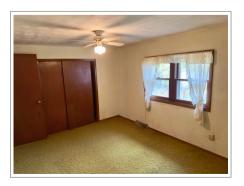

#### FIRST FLOOR 1,516 square feet

ENTRY: sun porch DINING ROOM: vinyl flooring BEDROOM 1: hardwood flooring, closet, half bathroom with sink and toilet KITCHEN: wood cabinets, stove, sink, sliding door to covered back porch with access to back yard BEDROOM 2: off of kitchen, vinyl flooring, closet BATHROOM: built-in storage, tub shower, sink, toilet BEDROOM 3: carpet, ceiling fan, closet BEDROOM 4: carpet, shared closet with bedroom 5 BEDROOM 5: varnished wood, shared closet with bedroom 4 LIVING ROOM: carpet