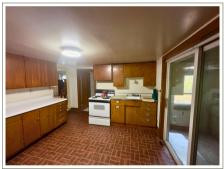

#### FIRST FLOOR 1,516 square feet

ENTRY: sun porch DINING ROOM: vinyl flooring BEDROOM 1: hardwood flooring, closet, half bathroom with sink and toilet KITCHEN: wood cabinets, stove, sink, sliding door to covered back porch with access to back yard BEDROOM 2: off of kitchen, vinyl flooring, closet BATHROOM: built-in storage, tub shower, sink, toilet BEDROOM 3: carpet, ceiling fan, closet BEDROOM 4: carpet, shared closet with bedroom 5 BEDROOM 5: varnished wood, shared closet with bedroom 4 LIVING ROOM: carpet