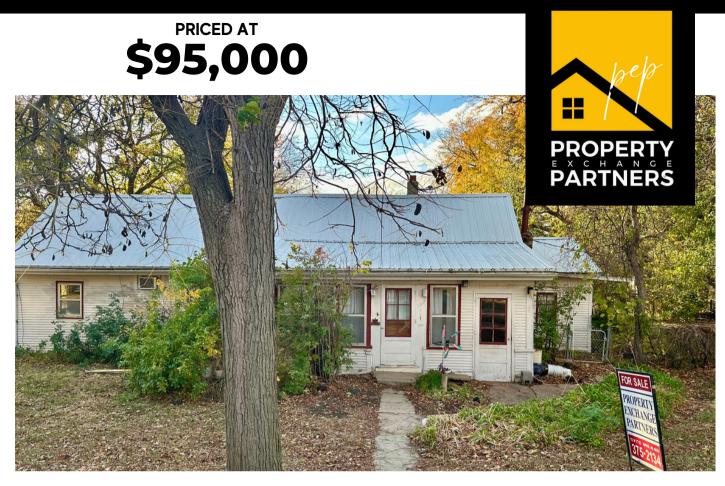

## 502 W 5TH ST. (VACANT LOT) & 506 SHERMAN ST. WAYNE, NE

5 Bedrooms

1.5 Bathrooms

23,700 total sf (three lots)

Single Car Detached Garage BUILT: 1920 2024 RE TAXES: \$1,121.44 SIZE: 1,516 square feet

PACKAGE DEAL! This property contains three lots for an overall size of 150' x 158'. So many possibilities to build a single family home, duplex, or triplex!

# 502 W 5TH ST. (VACANT LOT) & 506 SHERMAN ST. WAYNE, NE