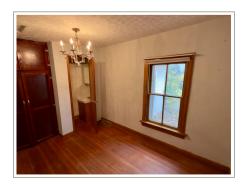

#### FIRST FLOOR 1,516 square feet

ENTRY: sun porch DINING ROOM: vinyl flooring BEDROOM 1: hardwood flooring, closet, half bathroom with sink and toilet KITCHEN: wood cabinets, stove, sink, sliding door to covered back porch with access to back yard BEDROOM 2: off of kitchen, vinyl flooring, closet BATHROOM: built-in storage, tub shower, sink, toilet BEDROOM 3: carpet, ceiling fan, closet BEDROOM 4: carpet, shared closet with bedroom 5 BEDROOM 5: varnished wood, shared closet with bedroom 4 LIVING ROOM: carpet