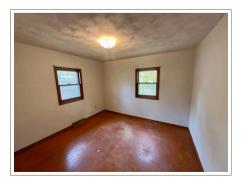

#### FIRST FLOOR 1,516 square feet

ENTRY: sun porch DINING ROOM: vinyl flooring BEDROOM 1: hardwood flooring, closet, half bathroom with sink and toilet KITCHEN: wood cabinets, stove, sink, sliding door to covered back porch with access to back yard BEDROOM 2: off of kitchen, vinyl flooring, closet BATHROOM: built-in storage, tub shower, sink, toilet BEDROOM 3: carpet, ceiling fan, closet BEDROOM 4: carpet, shared closet with bedroom 5 BEDROOM 5: varnished wood, shared closet with bedroom 4 LIVING ROOM: carpet